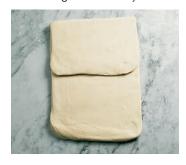

# CLASSIC PUFF PASTRY (PÂTE FEUILLETÉE CLASSIQUE) (P. 322)

| Ingredients            | U.S.       | Metric |
|------------------------|------------|--------|
| Bread flour            | 3 lb       | 1500 g |
| Salt                   | 1 oz       | 30 g   |
| Butter, melted         | 8 oz       | 225 g  |
| Water                  | 1 lb 8 oz  | 750 g  |
| Butter, for rolling in | 1 lb 12 oz | 900 g  |
| Total weight:          | 6 lb 13 oz | 3405 g |

# **ORDINARY PUFF PASTRY** (P. 323)

| Ingredients      | U.S.       | Metric |
|------------------|------------|--------|
| Bread flour      | 3 lb       | 1500 g |
| Cake flour       | 1 lb       | 500 g  |
| Butter, softened | 8 oz       | 250 g  |
| Salt             | 1 oz       | 30 g   |
| Water, cold      | 2 lb 4 oz  | 1125 g |
| Butter           | 4 lb       | 2000 g |
| Bread flour      | 8 oz       | 250 g  |
| Total weight:    | 11 lb 5 oz | 5655 g |