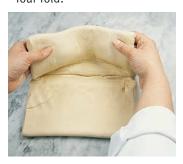

# CLASSIC PUFF PASTRY (PÂTE FEUILLETÉE CLASSIQUE) (P. 322)

| Ingredients            | U.S.       | Metric |
|------------------------|------------|--------|
| Bread flour            | 3 lb       | 1500 g |
| Salt                   | 1 oz       | 30 g   |
| Butter, melted         | 8 oz       | 225 g  |
| Water                  | 1 lb 8 oz  | 750 g  |
| Butter, for rolling in | 1 lb 12 oz | 900 g  |
| Total weight:          | 6 lb 13 oz | 3405 g |

# **ORDINARY PUFF PASTRY** (P. 323)

| Ingredients      | U.S.       | Metric |
|------------------|------------|--------|
| Bread flour      | 3 lb       | 1500 g |
| Cake flour       | 1 lb       | 500 g  |
| Butter, softened | 8 oz       | 250 g  |
| Salt             | 1 oz       | 30 g   |
| Water, cold      | 2 lb 4 oz  | 1125 g |
| Butter           | 4 lb       | 2000 g |
| Bread flour      | 8 oz       | 250 g  |
| Total weight:    | 11 lb 5 oz | 5655 g |