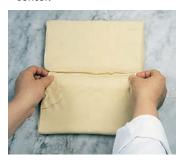

# CLASSIC PUFF PASTRY (PÂTE FEUILLETÉE CLASSIQUE) (P. 322)

| Ingredients            | U.S.       | Metric |
|------------------------|------------|--------|
| Bread flour            | 3 lb       | 1500 g |
| Salt                   | 1 oz       | 30 g   |
| Butter, melted         | 8 oz       | 225 g  |
| Water                  | 1 lb 8 oz  | 750 g  |
| Butter, for rolling in | 1 lb 12 oz | 900 g  |
| Total weight:          | 6 lb 13 oz | 3405 g |

# **ORDINARY PUFF PASTRY** (P. 323)

| Ingredients      | U.S.       | Metric |
|------------------|------------|--------|
| Bread flour      | 3 lb       | 1500 g |
| Cake flour       | 1 lb       | 500 g  |
| Butter, softened | 8 oz       | 250 g  |
| Salt             | 1 oz       | 30 g   |
| Water, cold      | 2 lb 4 oz  | 1125 g |
| Butter           | 4 lb       | 2000 g |
| Bread flour      | 8 oz       | 250 g  |
| Total weight:    | 11 lb 5 oz | 5655 g |