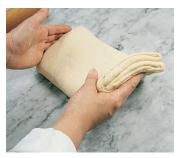

# CLASSIC PUFF PASTRY (PÂTE FEUILLETÉE CLASSIQUE) (P. 322)

| Ingredients            | U.S.       | Metric |
|------------------------|------------|--------|
| Bread flour            | 3 lb       | 1500 g |
| Salt                   | 1 oz       | 30 g   |
| Butter, melted         | 8 oz       | 225 g  |
| Water                  | 1 lb 8 oz  | 750 g  |
| Butter, for rolling in | 1 lb 12 oz | 900 g  |
| Total weight:          | 6 lb 13 oz | 3405 g |

# **ORDINARY PUFF PASTRY** (P. 323)

| Ingredients      | U.S.       | Metric |
|------------------|------------|--------|
| Bread flour      | 3 lb       | 1500 g |
| Cake flour       | 1 lb       | 500 g  |
| Butter, softened | 8 oz       | 250 g  |
| Salt             | 1 oz       | 30 g   |
| Water, cold      | 2 lb 4 oz  | 1125 g |
| Butter           | 4 lb       | 2000 g |
| Bread flour      | 8 oz       | 250 g  |
| Total weight:    | 11 lb 5 oz | 5655 g |